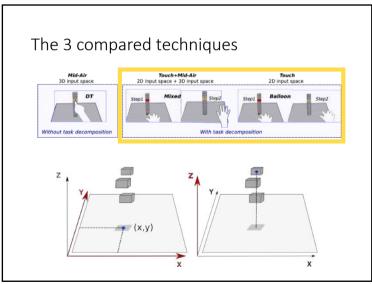

## Definitions

- Handheld AR/AV
  - Pointing at physical targets
  - Pointing at virtual targets
- HMD-based AR/AV • 3D pointing









































## Evaluation of RayLens performance Techniques



RayLens









# Evaluation of RayLens performance Techniques

















## laurence.nigay@univ-grenoble-alpes.fr







# <section-header><section-header>















































## Perspective



+ Unlimited viewing space

- Interaction techniques : fatigue and precision

## Perspective



- + Unlimited viewing space
- + 3D stereoscopic view
- Interaction techniques : unifying 2D and 3D desktop

Selection techniques for extended workstation























## laurence.nigay@univ-grenoble-alpes.fr