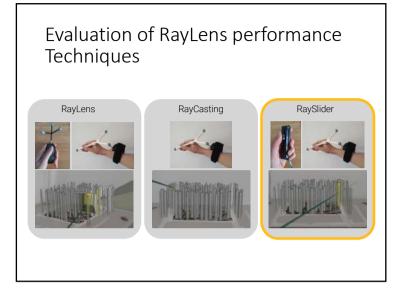

## Definitions

- Handheld AR/AV
  - Pointing at physical targets
  - Pointing at virtual targets
- HMD-based AR/AV • 3D pointing









































## Evaluation of RayLens performance Techniques



RayLens









# Evaluation of RayLens performance Techniques

















## laurence.nigay@univ-grenoble-alpes.fr







# <section-header><section-header>















































## Perspective



+ Unlimited viewing space

- Interaction techniques : fatigue and precision

## Perspective



- + Unlimited viewing space
- + 3D stereoscopic view
- Interaction techniques : unifying 2D and 3D desktop

Selection techniques for extended workstation























## laurence.nigay@univ-grenoble-alpes.fr