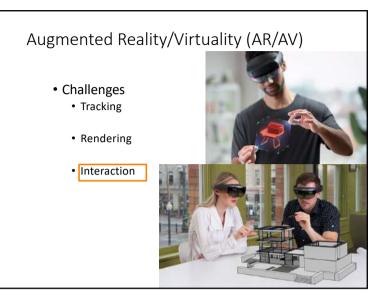

## Definitions

- Handheld AR/AV
  - Pointing at physical targets
  - Pointing at virtual targets
- HMD-based AR/AV • 3D pointing









































## Evaluation of RayLens performance Techniques



RayLens









# Evaluation of RayLens performance Techniques

















## laurence.nigay@univ-grenoble-alpes.fr







# <section-header><section-header>















































## Perspective



+ Unlimited viewing space

- Interaction techniques : fatigue and precision

## Perspective



- + Unlimited viewing space
- + 3D stereoscopic view
- Interaction techniques : unifying 2D and 3D desktop

Selection techniques for extended workstation























## laurence.nigay@univ-grenoble-alpes.fr