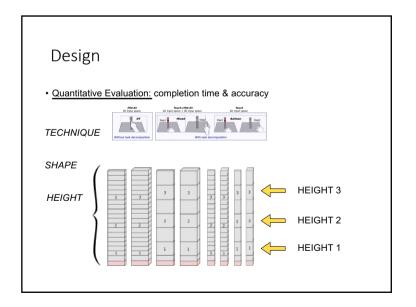

## Definitions

- Handheld AR/AV
  - Pointing at physical targets
  - Pointing at virtual targets
- HMD-based AR/AV • 3D pointing









































## Evaluation of RayLens performance Techniques



RayLens









# Evaluation of RayLens performance Techniques

















## laurence.nigay@univ-grenoble-alpes.fr







# <section-header><section-header>















































## Perspective



+ Unlimited viewing space

- Interaction techniques : fatigue and precision

## Perspective



- + Unlimited viewing space
- + 3D stereoscopic view
- Interaction techniques : unifying 2D and 3D desktop

Selection techniques for extended workstation























## laurence.nigay@univ-grenoble-alpes.fr