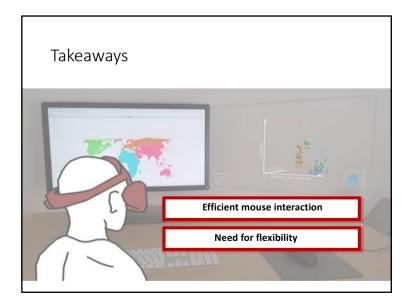

## Definitions

- Handheld AR/AV
  - Pointing at physical targets
  - Pointing at virtual targets
- HMD-based AR/AV • 3D pointing









































## Evaluation of RayLens performance Techniques



RayLens









# Evaluation of RayLens performance Techniques

















## laurence.nigay@univ-grenoble-alpes.fr







# <section-header><section-header>















































## Perspective



+ Unlimited viewing space

- Interaction techniques : fatigue and precision

## Perspective



- + Unlimited viewing space
- + 3D stereoscopic view
- Interaction techniques : unifying 2D and 3D desktop

Selection techniques for extended workstation























## laurence.nigay@univ-grenoble-alpes.fr