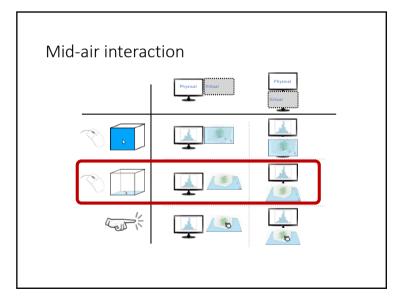

## Definitions

- Handheld AR/AV
  - Pointing at physical targets
  - Pointing at virtual targets
- HMD-based AR/AV • 3D pointing