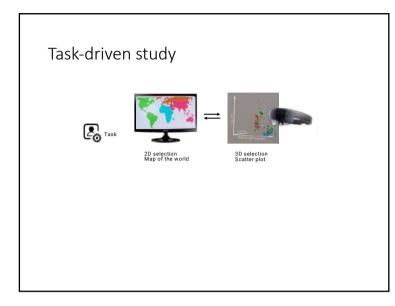

## Definitions

- Handheld AR/AV
  - Pointing at physical targets
  - Pointing at virtual targets
- HMD-based AR/AV • 3D pointing









































## Evaluation of RayLens performance Techniques



RayLens









# Evaluation of RayLens performance Techniques

















## laurence.nigay@univ-grenoble-alpes.fr







# <section-header><section-header>















































## Perspective



+ Unlimited viewing space

- Interaction techniques : fatigue and precision

## Perspective



- + Unlimited viewing space
- + 3D stereoscopic view
- Interaction techniques : unifying 2D and 3D desktop

Selection techniques for extended workstation























## laurence.nigay@univ-grenoble-alpes.fr