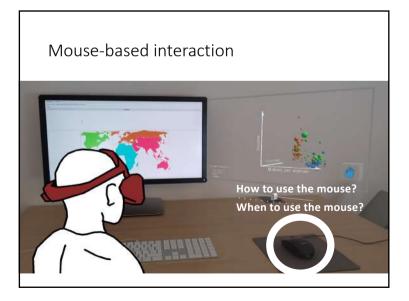

## Definitions

- Handheld AR/AV
  - Pointing at physical targets
  - Pointing at virtual targets
- HMD-based AR/AV • 3D pointing