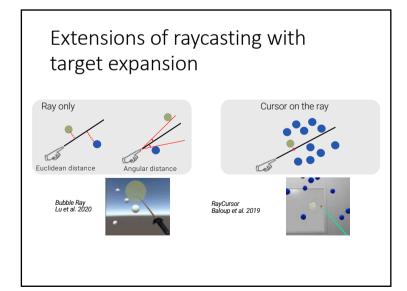

## Definitions

- Handheld AR/AV
  - Pointing at physical targets
  - Pointing at virtual targets
- HMD-based AR/AV • 3D pointing









































## Evaluation of RayLens performance Techniques



RayLens









# Evaluation of RayLens performance Techniques

















## laurence.nigay@univ-grenoble-alpes.fr







# <section-header><section-header>















































## Perspective



+ Unlimited viewing space

- Interaction techniques : fatigue and precision

## Perspective



- + Unlimited viewing space
- + 3D stereoscopic view
- Interaction techniques : unifying 2D and 3D desktop

Selection techniques for extended workstation























## laurence.nigay@univ-grenoble-alpes.fr