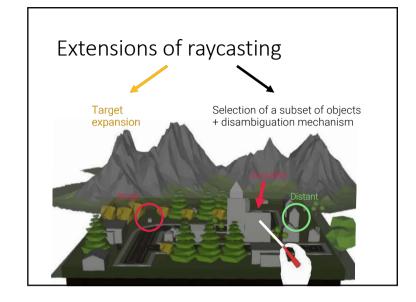

## Definitions

- Handheld AR/AV
  - Pointing at physical targets
  - Pointing at virtual targets
- HMD-based AR/AV • 3D pointing









































## Evaluation of RayLens performance Techniques



RayLens









# Evaluation of RayLens performance Techniques

















## laurence.nigay@univ-grenoble-alpes.fr







# <section-header><section-header>















































## Perspective



+ Unlimited viewing space

- Interaction techniques : fatigue and precision

## Perspective



- + Unlimited viewing space
- + 3D stereoscopic view
- Interaction techniques : unifying 2D and 3D desktop

Selection techniques for extended workstation























## laurence.nigay@univ-grenoble-alpes.fr