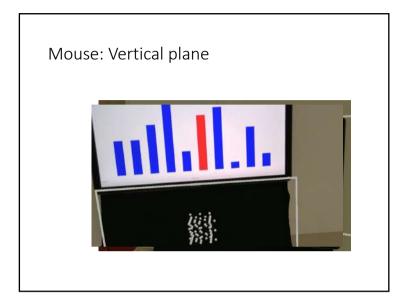

## Definitions

- Handheld AR/AV
  - Pointing at physical targets
  - Pointing at virtual targets
- HMD-based AR/AV • 3D pointing