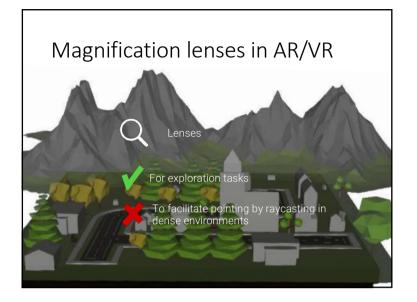

## Definitions

- Handheld AR/AV
  - Pointing at physical targets
  - Pointing at virtual targets
- HMD-based AR/AV • 3D pointing









































## Evaluation of RayLens performance Techniques



RayLens









# Evaluation of RayLens performance Techniques

















## laurence.nigay@univ-grenoble-alpes.fr







# <section-header><section-header>















































## Perspective



+ Unlimited viewing space

- Interaction techniques : fatigue and precision

## Perspective



- + Unlimited viewing space
- + 3D stereoscopic view
- Interaction techniques : unifying 2D and 3D desktop

Selection techniques for extended workstation























## laurence.nigay@univ-grenoble-alpes.fr