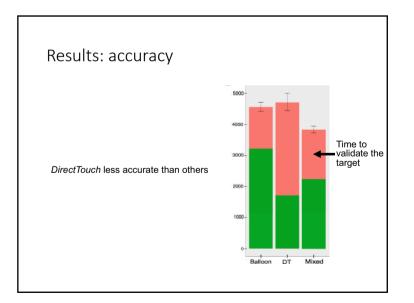

## Definitions

- Handheld AR/AV
  - Pointing at physical targets
  - Pointing at virtual targets
- HMD-based AR/AV • 3D pointing









































## Evaluation of RayLens performance Techniques



RayLens









# Evaluation of RayLens performance Techniques

















## laurence.nigay@univ-grenoble-alpes.fr







# <section-header><section-header>















































## Perspective



+ Unlimited viewing space

- Interaction techniques : fatigue and precision

## Perspective



- + Unlimited viewing space
- + 3D stereoscopic view
- Interaction techniques : unifying 2D and 3D desktop

Selection techniques for extended workstation























## laurence.nigay@univ-grenoble-alpes.fr