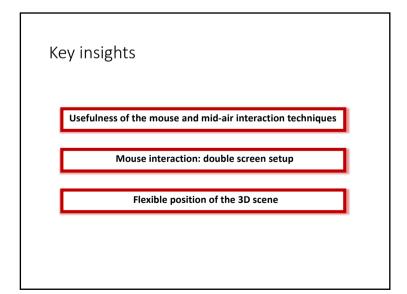

## Definitions

- Handheld AR/AV
  - Pointing at physical targets
  - Pointing at virtual targets
- HMD-based AR/AV • 3D pointing









































## Evaluation of RayLens performance Techniques



RayLens









# Evaluation of RayLens performance Techniques

















## laurence.nigay@univ-grenoble-alpes.fr







# <section-header><section-header>















































## Perspective



+ Unlimited viewing space

- Interaction techniques : fatigue and precision

## Perspective



- + Unlimited viewing space
- + 3D stereoscopic view
- Interaction techniques : unifying 2D and 3D desktop

Selection techniques for extended workstation























## laurence.nigay@univ-grenoble-alpes.fr