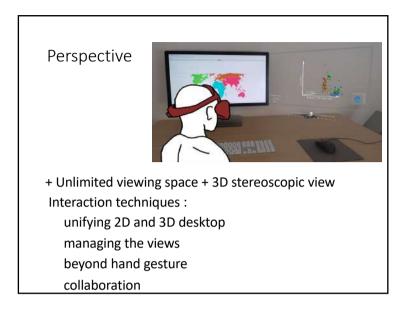

## Perspective

- + Unlimited viewing space
- + 3D stereoscopic view
- Interaction techniques : unifying 2D and 3D desktop

Selection techniques for extended workstation