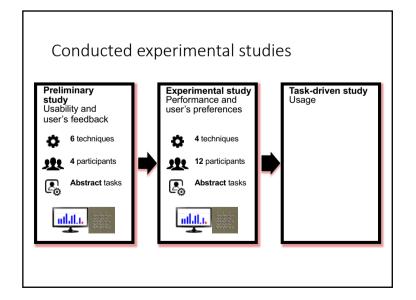

## Definitions

- Handheld AR/AV
  - Pointing at physical targets
  - Pointing at virtual targets
- HMD-based AR/AV • 3D pointing









































## Evaluation of RayLens performance Techniques



RayLens









# Evaluation of RayLens performance Techniques

















## laurence.nigay@univ-grenoble-alpes.fr







# <section-header><section-header>















































## Perspective



+ Unlimited viewing space

- Interaction techniques : fatigue and precision

## Perspective



- + Unlimited viewing space
- + 3D stereoscopic view
- Interaction techniques : unifying 2D and 3D desktop

Selection techniques for extended workstation























## laurence.nigay@univ-grenoble-alpes.fr