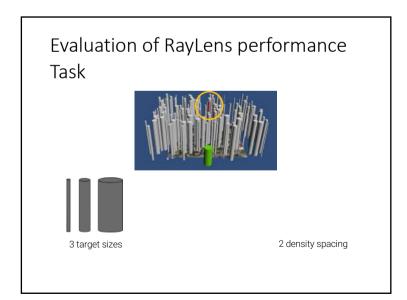

## Definitions

- Handheld AR/AV
  - Pointing at physical targets
  - Pointing at virtual targets
- HMD-based AR/AV • 3D pointing









































## Evaluation of RayLens performance Techniques



RayLens









# Evaluation of RayLens performance Techniques

















## laurence.nigay@univ-grenoble-alpes.fr







# <section-header><section-header>















































## Perspective



+ Unlimited viewing space

- Interaction techniques : fatigue and precision

## Perspective



- + Unlimited viewing space
- + 3D stereoscopic view
- Interaction techniques : unifying 2D and 3D desktop

Selection techniques for extended workstation























## laurence.nigay@univ-grenoble-alpes.fr