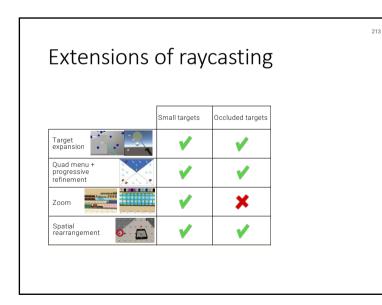

## Definitions

- Handheld AR/AV
  - Pointing at physical targets
  - Pointing at virtual targets
- HMD-based AR/AV • 3D pointing









































## Evaluation of RayLens performance Techniques



RayLens









# Evaluation of RayLens performance Techniques

















## laurence.nigay@univ-grenoble-alpes.fr







# <section-header><section-header>















































## Perspective



+ Unlimited viewing space

- Interaction techniques : fatigue and precision

## Perspective



- + Unlimited viewing space
- + 3D stereoscopic view
- Interaction techniques : unifying 2D and 3D desktop

Selection techniques for extended workstation























## laurence.nigay@univ-grenoble-alpes.fr