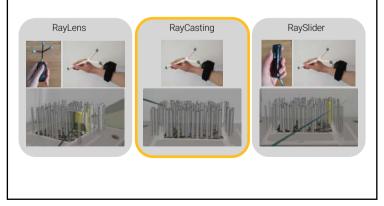

## Definitions

- Handheld AR/AV
  - Pointing at physical targets
  - Pointing at virtual targets
- HMD-based AR/AV • 3D pointing









































## Evaluation of RayLens performance Techniques



RayLens









# Evaluation of RayLens performance Techniques

















## laurence.nigay@univ-grenoble-alpes.fr







# <section-header><section-header>















































## Perspective



+ Unlimited viewing space

- Interaction techniques : fatigue and precision

## Perspective



- + Unlimited viewing space
- + 3D stereoscopic view
- Interaction techniques : unifying 2D and 3D desktop

Selection techniques for extended workstation























## laurence.nigay@univ-grenoble-alpes.fr