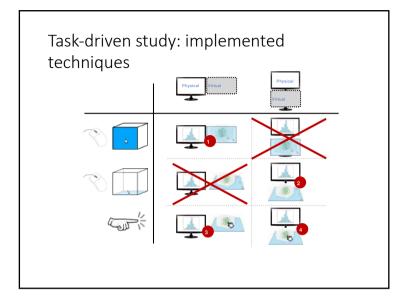

## Definitions

- Handheld AR/AV
  - Pointing at physical targets
  - Pointing at virtual targets
- HMD-based AR/AV • 3D pointing