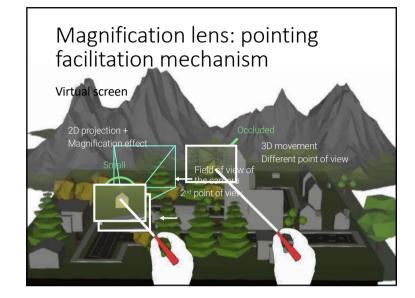

## Evaluation of RayLens performance Techniques

RayLens

# Evaluation of RayLens performance Techniques