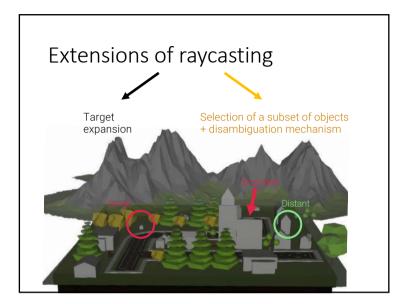

## Definitions

- Handheld AR/AV
  - Pointing at physical targets
  - Pointing at virtual targets
- HMD-based AR/AV • 3D pointing









































## Evaluation of RayLens performance Techniques



RayLens









# Evaluation of RayLens performance Techniques

















## laurence.nigay@univ-grenoble-alpes.fr







# <section-header><section-header>















































## Perspective



+ Unlimited viewing space

- Interaction techniques : fatigue and precision

## Perspective



- + Unlimited viewing space
- + 3D stereoscopic view
- Interaction techniques : unifying 2D and 3D desktop

Selection techniques for extended workstation























## laurence.nigay@univ-grenoble-alpes.fr