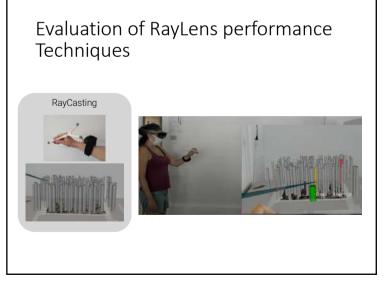

## Definitions

- Handheld AR/AV
  - Pointing at physical targets
  - Pointing at virtual targets
- HMD-based AR/AV • 3D pointing









































## Evaluation of RayLens performance Techniques



RayLens









# Evaluation of RayLens performance Techniques

















## laurence.nigay@univ-grenoble-alpes.fr







# <section-header><section-header>















































## Perspective



+ Unlimited viewing space

- Interaction techniques : fatigue and precision

## Perspective



- + Unlimited viewing space
- + 3D stereoscopic view
- Interaction techniques : unifying 2D and 3D desktop

Selection techniques for extended workstation























## laurence.nigay@univ-grenoble-alpes.fr