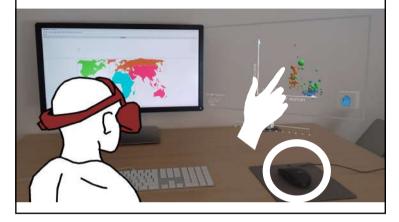

## Definitions

- Handheld AR/AV
  - Pointing at physical targets
  - Pointing at virtual targets
- HMD-based AR/AV • 3D pointing