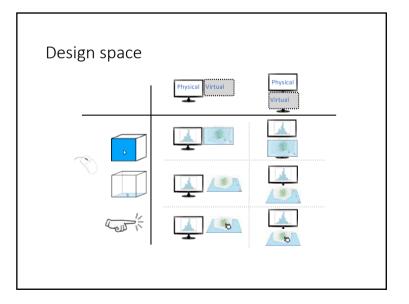

## Definitions

- Handheld AR/AV
  - Pointing at physical targets
  - Pointing at virtual targets
- HMD-based AR/AV • 3D pointing