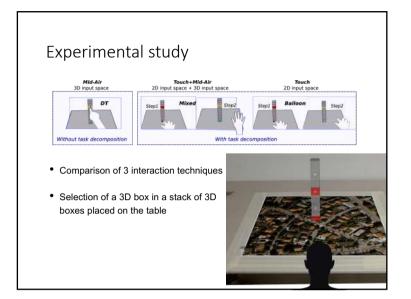

## Definitions

- Handheld AR/AV
  - Pointing at physical targets
  - Pointing at virtual targets
- HMD-based AR/AV • 3D pointing









































## Evaluation of RayLens performance Techniques



RayLens









# Evaluation of RayLens performance Techniques

















## laurence.nigay@univ-grenoble-alpes.fr







# <section-header><section-header>















































## Perspective



+ Unlimited viewing space

- Interaction techniques : fatigue and precision

## Perspective



- + Unlimited viewing space
- + 3D stereoscopic view
- Interaction techniques : unifying 2D and 3D desktop

Selection techniques for extended workstation























## laurence.nigay@univ-grenoble-alpes.fr