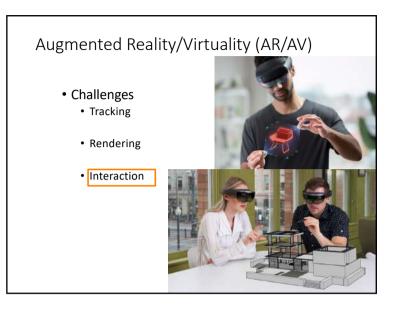

## Definitions

- Handheld AR/AV
  - Pointing at physical targets
  - Pointing at virtual targets
- HMD-based AR/AV • 3D pointing