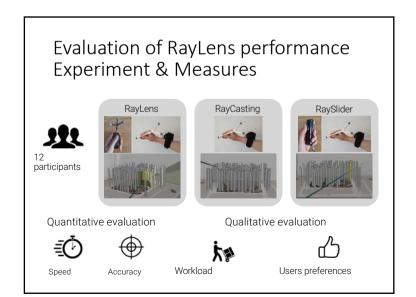

## Evaluation of RayLens performance Techniques

RayLens

# Evaluation of RayLens performance Techniques