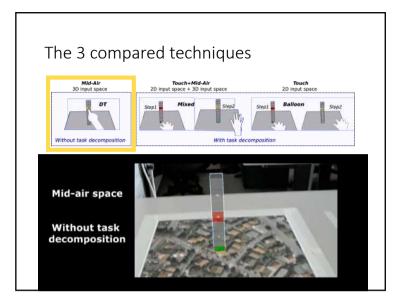

## Definitions

- Handheld AR/AV
  - Pointing at physical targets
  - Pointing at virtual targets
- HMD-based AR/AV • 3D pointing









































## Evaluation of RayLens performance Techniques



RayLens









# Evaluation of RayLens performance Techniques

















## laurence.nigay@univ-grenoble-alpes.fr







# <section-header><section-header>















































## Perspective



+ Unlimited viewing space

- Interaction techniques : fatigue and precision

## Perspective



- + Unlimited viewing space
- + 3D stereoscopic view
- Interaction techniques : unifying 2D and 3D desktop

Selection techniques for extended workstation























## laurence.nigay@univ-grenoble-alpes.fr