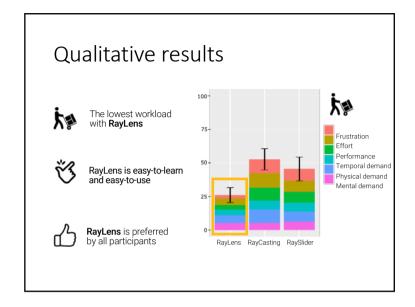

## Evaluation of RayLens performance Techniques

RayLens

# Evaluation of RayLens performance Techniques