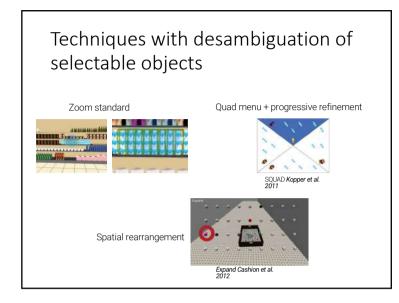

## Definitions

- Handheld AR/AV
  - Pointing at physical targets
  - Pointing at virtual targets
- HMD-based AR/AV • 3D pointing









































## Evaluation of RayLens performance Techniques



RayLens









# Evaluation of RayLens performance Techniques

















## laurence.nigay@univ-grenoble-alpes.fr







# <section-header><section-header>















































## Perspective



+ Unlimited viewing space

- Interaction techniques : fatigue and precision

## Perspective



- + Unlimited viewing space
- + 3D stereoscopic view
- Interaction techniques : unifying 2D and 3D desktop

Selection techniques for extended workstation























## laurence.nigay@univ-grenoble-alpes.fr