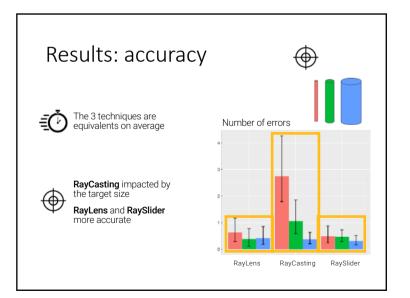

## Evaluation of RayLens performance Techniques

RayLens

# Evaluation of RayLens performance Techniques