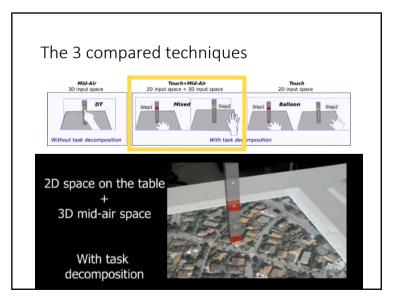

## Definitions

- Handheld AR/AV
  - Pointing at physical targets
  - Pointing at virtual targets
- HMD-based AR/AV • 3D pointing









































## Evaluation of RayLens performance Techniques



RayLens









# Evaluation of RayLens performance Techniques

















## laurence.nigay@univ-grenoble-alpes.fr







# <section-header><section-header>















































## Perspective



+ Unlimited viewing space

- Interaction techniques : fatigue and precision

## Perspective



- + Unlimited viewing space
- + 3D stereoscopic view
- Interaction techniques : unifying 2D and 3D desktop

Selection techniques for extended workstation























## laurence.nigay@univ-grenoble-alpes.fr