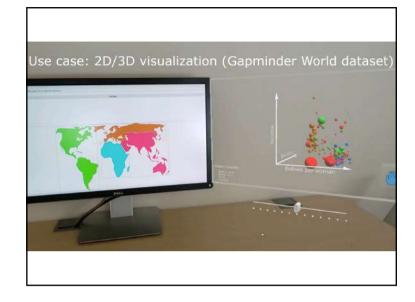

## Definitions

- Handheld AR/AV
  - Pointing at physical targets
  - Pointing at virtual targets
- HMD-based AR/AV • 3D pointing









































## Evaluation of RayLens performance Techniques



RayLens









# Evaluation of RayLens performance Techniques

















## laurence.nigay@univ-grenoble-alpes.fr







# <section-header><section-header>















































## Perspective



+ Unlimited viewing space

- Interaction techniques : fatigue and precision

## Perspective



- + Unlimited viewing space
- + 3D stereoscopic view
- Interaction techniques : unifying 2D and 3D desktop

Selection techniques for extended workstation























## laurence.nigay@univ-grenoble-alpes.fr