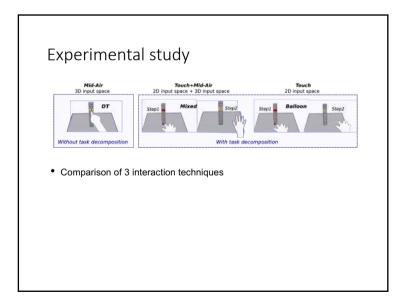

## Definitions

- Handheld AR/AV
  - Pointing at physical targets
  - Pointing at virtual targets
- HMD-based AR/AV • 3D pointing









































## Evaluation of RayLens performance Techniques



RayLens









# Evaluation of RayLens performance Techniques

















## laurence.nigay@univ-grenoble-alpes.fr







# <section-header><section-header>















































## Perspective



+ Unlimited viewing space

- Interaction techniques : fatigue and precision

## Perspective



- + Unlimited viewing space
- + 3D stereoscopic view
- Interaction techniques : unifying 2D and 3D desktop

Selection techniques for extended workstation























## laurence.nigay@univ-grenoble-alpes.fr