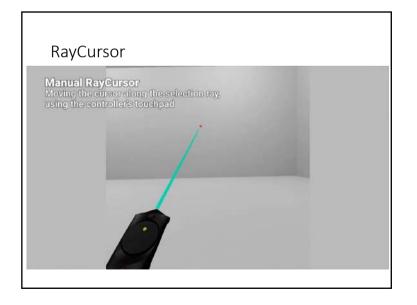

## Definitions

- Handheld AR/AV
  - Pointing at physical targets
  - Pointing at virtual targets
- HMD-based AR/AV • 3D pointing









































## Evaluation of RayLens performance Techniques



RayLens









# Evaluation of RayLens performance Techniques

















## laurence.nigay@univ-grenoble-alpes.fr







# <section-header><section-header>















































## Perspective



+ Unlimited viewing space

- Interaction techniques : fatigue and precision

## Perspective



- + Unlimited viewing space
- + 3D stereoscopic view
- Interaction techniques : unifying 2D and 3D desktop

Selection techniques for extended workstation























## laurence.nigay@univ-grenoble-alpes.fr