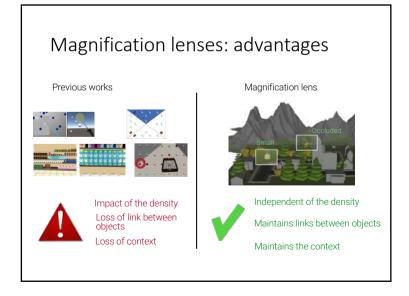

## Evaluation of RayLens performance Techniques

RayLens

# Evaluation of RayLens performance Techniques