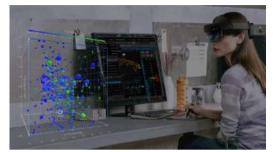

## Definitions

- Handheld AR/AV
  - Pointing at physical targets
  - Pointing at virtual targets
- HMD-based AR/AV • 3D pointing