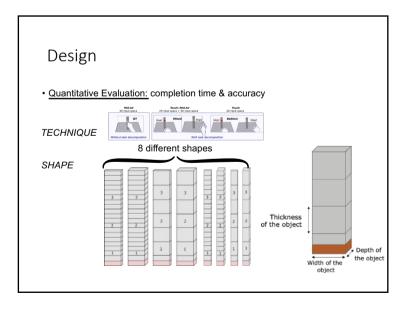

## Definitions

- Handheld AR/AV
  - Pointing at physical targets
  - Pointing at virtual targets
- HMD-based AR/AV • 3D pointing









































## Evaluation of RayLens performance Techniques



RayLens









# Evaluation of RayLens performance Techniques

















## laurence.nigay@univ-grenoble-alpes.fr







# <section-header><section-header>















































## Perspective



+ Unlimited viewing space

- Interaction techniques : fatigue and precision

## Perspective



- + Unlimited viewing space
- + 3D stereoscopic view
- Interaction techniques : unifying 2D and 3D desktop

Selection techniques for extended workstation























## laurence.nigay@univ-grenoble-alpes.fr