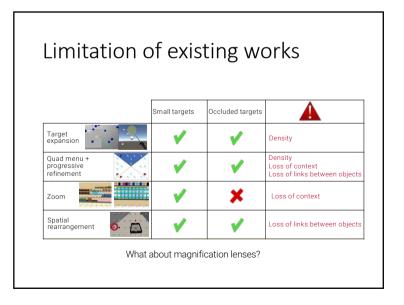

## Definitions

- Handheld AR/AV
  - Pointing at physical targets
  - Pointing at virtual targets
- HMD-based AR/AV • 3D pointing









































## Evaluation of RayLens performance Techniques



RayLens









# Evaluation of RayLens performance Techniques

















## laurence.nigay@univ-grenoble-alpes.fr







# <section-header><section-header>















































## Perspective



+ Unlimited viewing space

- Interaction techniques : fatigue and precision

## Perspective



- + Unlimited viewing space
- + 3D stereoscopic view
- Interaction techniques : unifying 2D and 3D desktop

Selection techniques for extended workstation























## laurence.nigay@univ-grenoble-alpes.fr