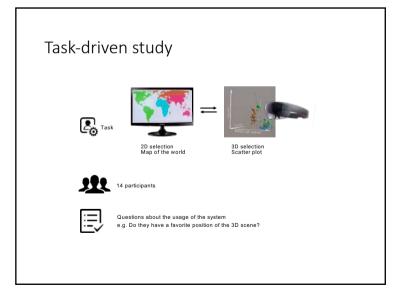

## Definitions

- Handheld AR/AV
  - Pointing at physical targets
  - Pointing at virtual targets
- HMD-based AR/AV • 3D pointing









































## Evaluation of RayLens performance Techniques



RayLens









# Evaluation of RayLens performance Techniques

















## laurence.nigay@univ-grenoble-alpes.fr







# <section-header><section-header>















































## Perspective



+ Unlimited viewing space

- Interaction techniques : fatigue and precision

## Perspective



- + Unlimited viewing space
- + 3D stereoscopic view
- Interaction techniques : unifying 2D and 3D desktop

Selection techniques for extended workstation























## laurence.nigay@univ-grenoble-alpes.fr