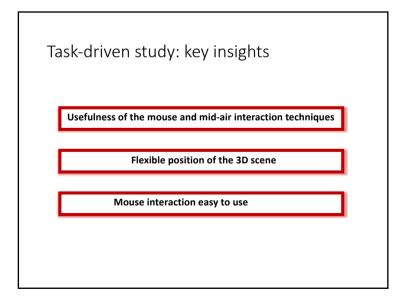

## Definitions

- Handheld AR/AV
  - Pointing at physical targets
  - Pointing at virtual targets
- HMD-based AR/AV • 3D pointing









































## Evaluation of RayLens performance Techniques



RayLens









# Evaluation of RayLens performance Techniques

















## laurence.nigay@univ-grenoble-alpes.fr







# <section-header><section-header>















































## Perspective



+ Unlimited viewing space

- Interaction techniques : fatigue and precision

## Perspective



- + Unlimited viewing space
- + 3D stereoscopic view
- Interaction techniques : unifying 2D and 3D desktop

Selection techniques for extended workstation























## laurence.nigay@univ-grenoble-alpes.fr