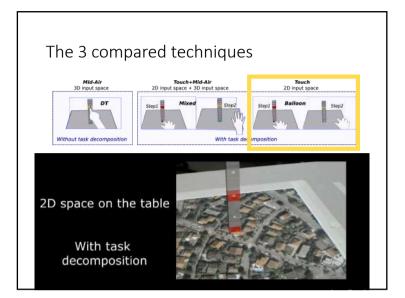

## Definitions

- Handheld AR/AV
  - Pointing at physical targets
  - Pointing at virtual targets
- HMD-based AR/AV • 3D pointing









































## Evaluation of RayLens performance Techniques



RayLens









# Evaluation of RayLens performance Techniques

















## laurence.nigay@univ-grenoble-alpes.fr







# <section-header><section-header>















































## Perspective



+ Unlimited viewing space

- Interaction techniques : fatigue and precision

## Perspective



- + Unlimited viewing space
- + 3D stereoscopic view
- Interaction techniques : unifying 2D and 3D desktop

Selection techniques for extended workstation























## laurence.nigay@univ-grenoble-alpes.fr