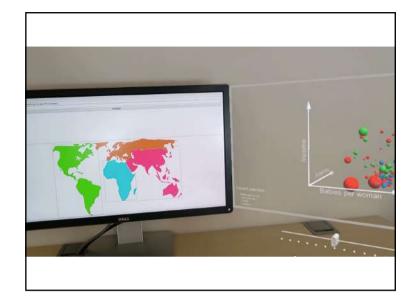

## Definitions

- Handheld AR/AV
  - Pointing at physical targets
  - Pointing at virtual targets
- HMD-based AR/AV • 3D pointing









































## Evaluation of RayLens performance Techniques



RayLens









# Evaluation of RayLens performance Techniques

















## laurence.nigay@univ-grenoble-alpes.fr







# <section-header><section-header>















































## Perspective



+ Unlimited viewing space

- Interaction techniques : fatigue and precision

## Perspective



- + Unlimited viewing space
- + 3D stereoscopic view
- Interaction techniques : unifying 2D and 3D desktop

Selection techniques for extended workstation























## laurence.nigay@univ-grenoble-alpes.fr