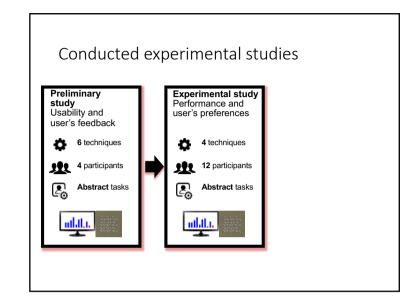

## Evaluation of RayLens performance Techniques

RayLens

# Evaluation of RayLens performance Techniques