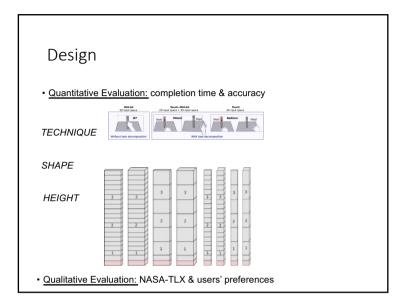

## Definitions

- Handheld AR/AV
  - Pointing at physical targets
  - Pointing at virtual targets
- HMD-based AR/AV • 3D pointing









































## Evaluation of RayLens performance Techniques



RayLens









# Evaluation of RayLens performance Techniques

















## laurence.nigay@univ-grenoble-alpes.fr







# <section-header><section-header>















































## Perspective



+ Unlimited viewing space

- Interaction techniques : fatigue and precision

## Perspective



- + Unlimited viewing space
- + 3D stereoscopic view
- Interaction techniques : unifying 2D and 3D desktop

Selection techniques for extended workstation























## laurence.nigay@univ-grenoble-alpes.fr