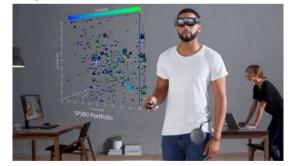

## Definitions

- Handheld AR/AV
  - Pointing at physical targets
  - Pointing at virtual targets
- HMD-based AR/AV • 3D pointing