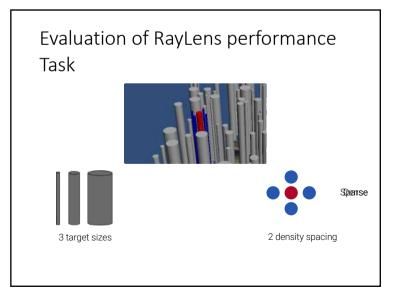

## Definitions

- Handheld AR/AV
  - Pointing at physical targets
  - Pointing at virtual targets
- HMD-based AR/AV • 3D pointing









































## Evaluation of RayLens performance Techniques



RayLens









# Evaluation of RayLens performance Techniques

















## laurence.nigay@univ-grenoble-alpes.fr







# <section-header><section-header>















































## Perspective



+ Unlimited viewing space

- Interaction techniques : fatigue and precision

## Perspective



- + Unlimited viewing space
- + 3D stereoscopic view
- Interaction techniques : unifying 2D and 3D desktop

Selection techniques for extended workstation























## laurence.nigay@univ-grenoble-alpes.fr