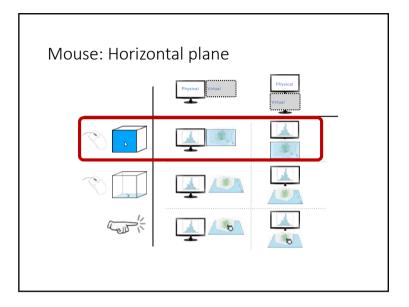

## Definitions

- Handheld AR/AV
  - Pointing at physical targets
  - Pointing at virtual targets
- HMD-based AR/AV • 3D pointing